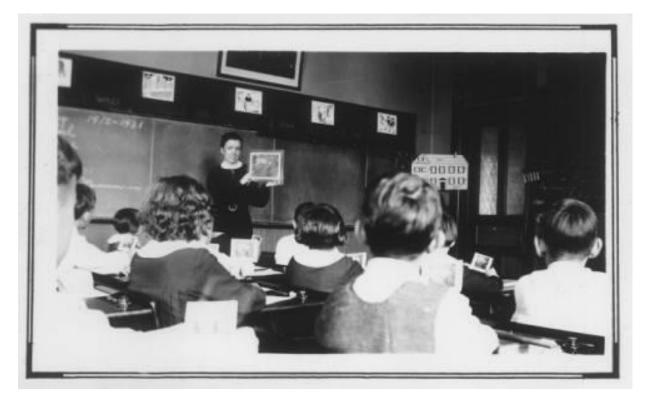

## Picture 1: CSF Student Teacher in Classroom - ca. 1934-1935

**Current Description**: CSF student teacher leading a lesson in a classroom of students - ca. 1934-1935.

Can you provide additional details, such as names of people in photograph, exact date, etc.? Please do so here: