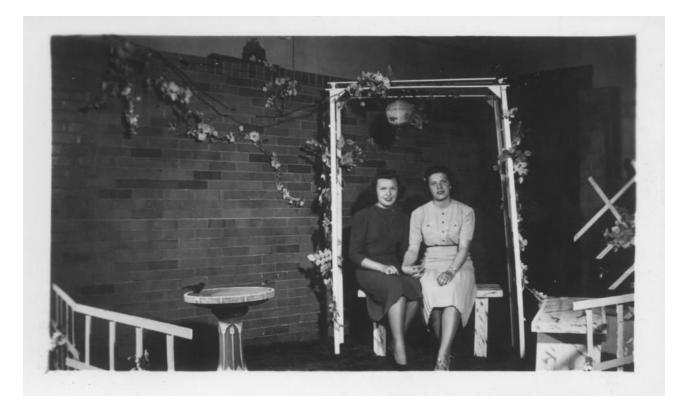

Can you provide additional details, such as names of people in photograph, exact date, reason for gathering, etc.? Please do so here:

Picture 9: Under a Trellis at Sodality Dance - 1938

**Current Description**: Two students pose for a photograph under a trellis in a garden scene set up at a dance hall.

Can you provide additional details, such as names of people in photograph, exact date, reason for gathering, etc.? Please do so here:

Picture 10: Picnic on the Quad – 1938

**Current Description**: CSF students sit on the lawn in the quad during an outdoor meal.