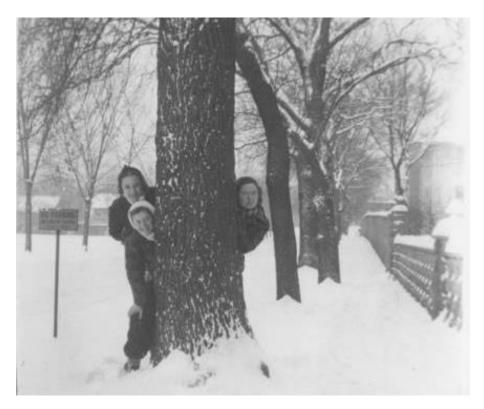

Can you provide additional details, such as names of people in photograph, exact date, reason for gathering, etc.? Please do so here:

Picture 8: Snow-Covered Taylor Street - 1937-1938

**Current Description**: Students peek out from behind a large tree on Taylor Street in front of the Motherhouse in a snow-covered landscape.