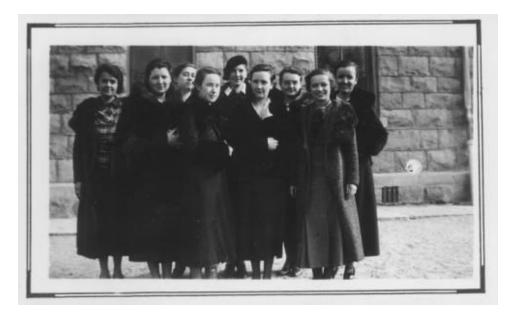

Picture 2: CSF Student Teachers - ca. 1934-1935

Current Description: CSF student teachers pose outside the Motherhouse - ca. 1934-1935.

Can you provide additional details, such as names of people in photograph, exact date, reason for gathering, etc.? Please do so here: