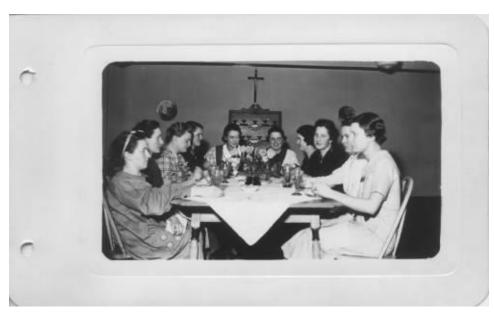

Picture 3: CSF Students Around a Table - ca. 1934-1935

Current Description: CSF students sit around a table, possibly set for tea - ca. 1934-1935

Can you provide additional details, such as names of people in photograph, exact date, reason for gathering, etc.? Please do so here: