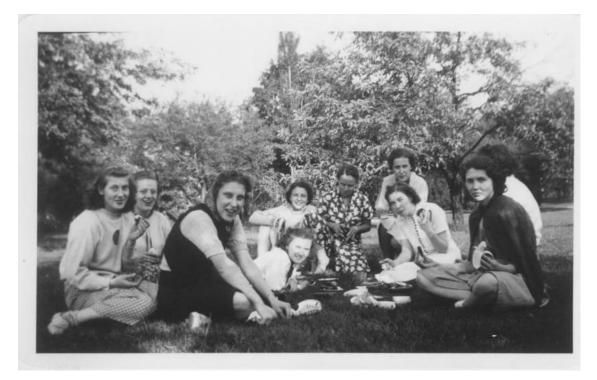

Can you provide additional details, such as names of people in photograph, exact date, reason for gathering, etc.? Please do so here:

Picture 10: Picnic on the Quad – 1938

**Current Description**: CSF students sit on the lawn in the quad during an outdoor meal.

Can you provide additional details, such as names of people in photograph, exact date, reason for gathering, etc.? Please do so here: