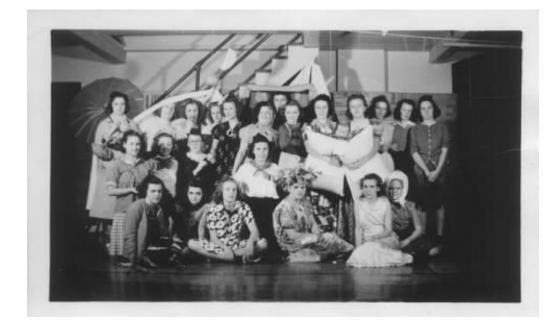

Can you provide additional details, such as names of people in photograph, exact date, reason for gathering, etc.? Please do so here:

**Current Description**: A large group photograph of CSF students, some possibly in costumes - ca. 1934-1936.