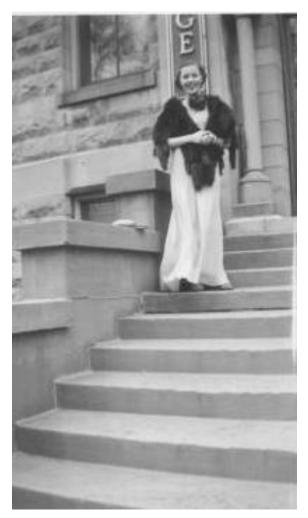

## Picture 4: CSF Student in Evening Gown - ca. 1936-1937

**Current Description**: A CSF Student, possibly a sorority member, poses in an evening gown and fur wrap on the steps of the Motherhouse - ca. 1936-1937.