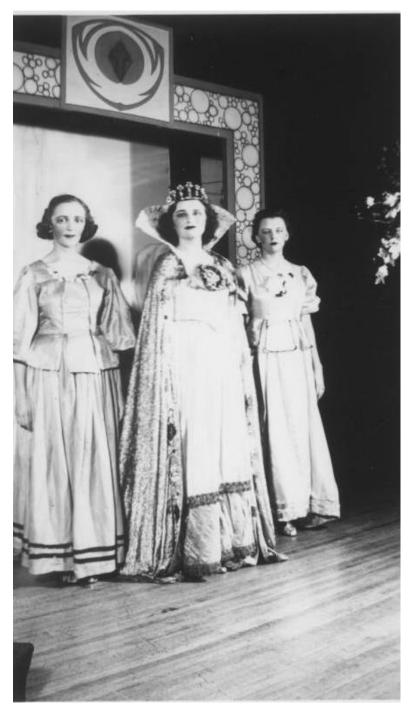

Can you provide additional details, such as names of people in photograph, exact date, reason for gathering, etc.? Please do so here:

Picture 6: "Snow White" Play – 1938

**Current Description**: The Queen stands with members of her court in a production of Snow White.