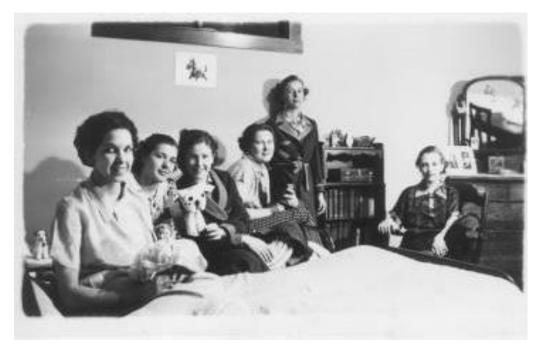

Can you provide additional details, such as names of people in photograph, exact date, reason for gathering, etc.? Please do so here:

Picture 5: Students in Room 328 - 1936-1937

Current Description: CSF freshmen in dorm room 328 lounge on chairs.