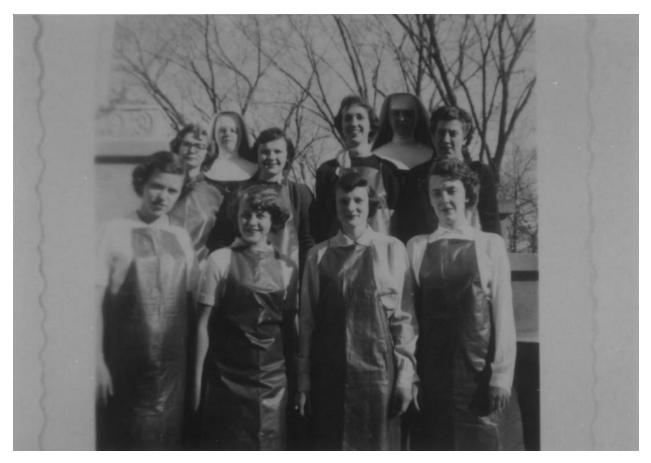

Picture 4: St. Joseph College of Nursing Students and Sisters - ca. 1955

Current Description: Students from the St. Joseph College of Nursing wearing lab aprons.

Can you provide additional details, such as names of people in photograph, exact date, etc.? Please do so here: