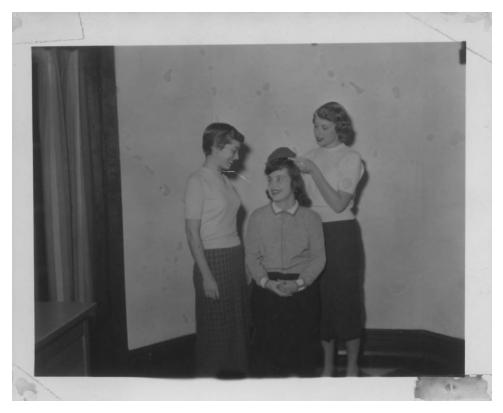

Picture 3: Theta Chi Sigma Pledge - 1954

Current Description: A Theta Chi Sigma sorority student receives a pledge "beanie."

Can you provide additional details, such as names of people in photograph, exact date, etc.? Please do so here: