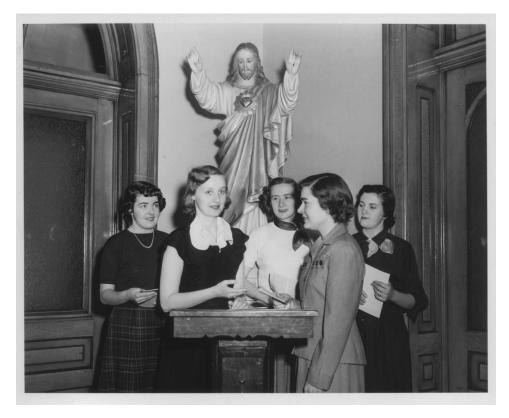

Picture 2: Students Under Statue - 1952

**Current Description**: CSF Students stand at a podium beneath a statue of Jesus Christ.

Can you provide additional details, such as names of people in photograph, exact date, etc.? Please do so here: