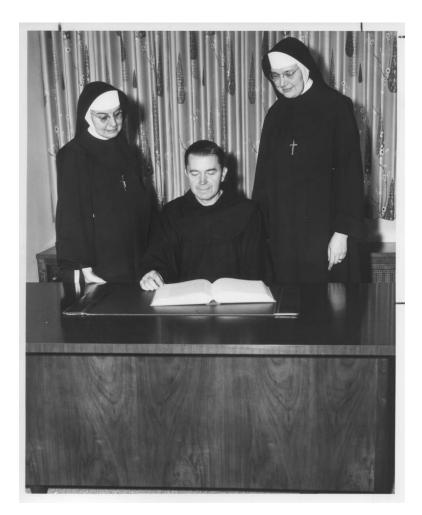

Picture 10: Sisters and Priest Looking at Book

**Current Description:** Two Sisters look over the shoulder of a priest seated at a desk and all are looking at an open book - ca. 1954-1962.

Can you provide additional details, such as names of people in photograph, exact date, etc.? Please do so here: