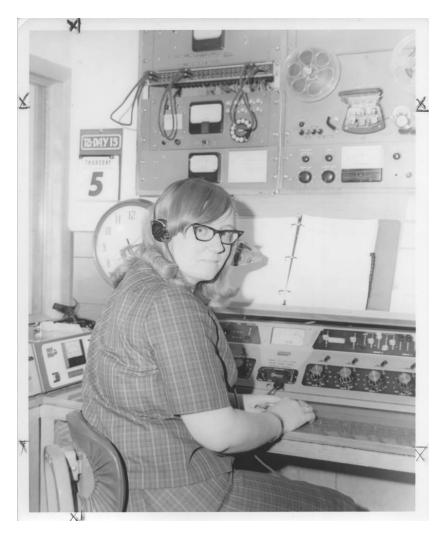

Picture 5: Radio Production - ca. 1950-1969

**Current Description**: A student sits in front of a microphone at a console.

Can you provide additional details, such as names of people in photograph, exact date, etc.? Please do so here: