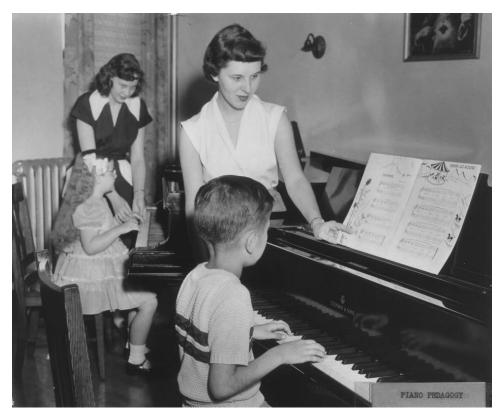

## Picture 1: Piano Teaching - 1951

**Current Description**: Two CSF students (one identified as Dolores Benich) practice teaching piano to two children.

Can you provide additional details, such as names of people in photograph, exact date, etc.? Please do so here: