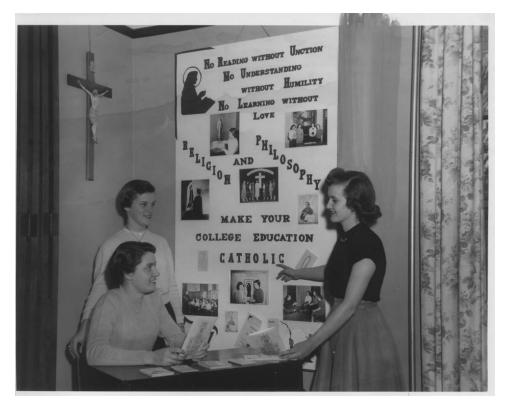

Picture 8: CSF Students in front of Display - ca. 1952-1955

**Current Description:** CSF students stand with pamphlets in front of a display marketing the religion and philosophy departments at CSF.

Can you provide additional details, such as names of people in photograph, exact date, etc.? Please do so here: