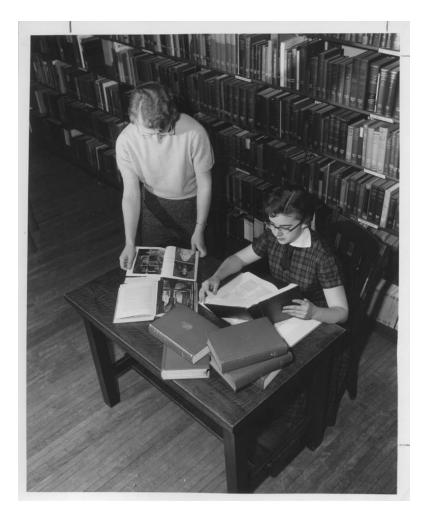

Picture 9: Students Studying in Library - ca. 1952-1955

Current Description: Students Studying in Library - ca. 1952-1955

Can you provide additional details, such as names of people in photograph, exact date, etc.? Please do so here: