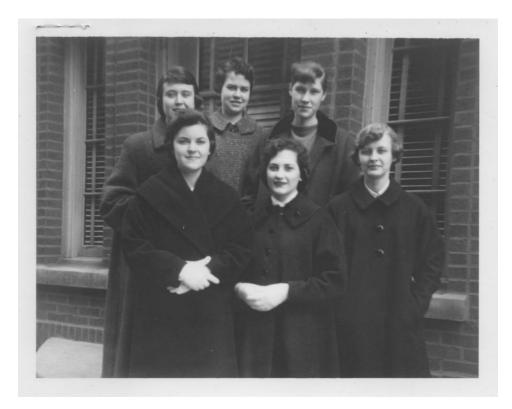

Picture 6: Students in Winter Coats - ca. 1950-1969

**Current Description:** Students stand together outside in their winter coats.

Can you provide additional details, such as names of people in photograph, exact date, etc.? Please do so here: