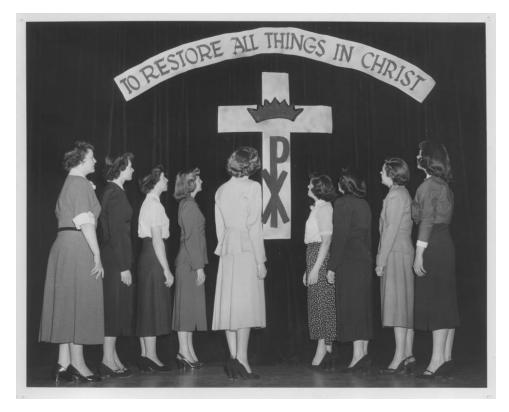

Picture 7: CSF Students Gaze at Display - ca. 1952-1955

**Current Description:** CSF students gaze at a religious display on the curtains of a stage - ca. 1952-1955.

Can you provide additional details, such as names of people in photograph, exact date, etc.? Please do so here: