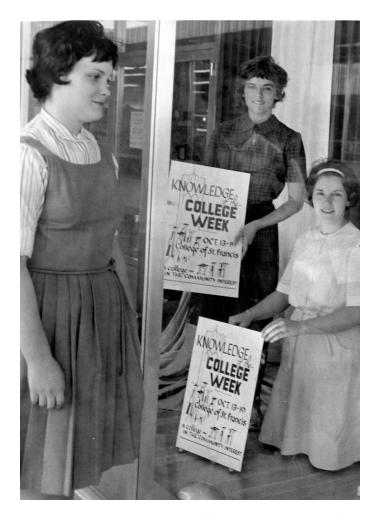

Current Description: A group of students advertising "Knowledge of the College Week."

Can you provide additional details, such as names of people in photograph, exact date, etc.? Please do so here:

Picture 3: Dining ca. 1960-69