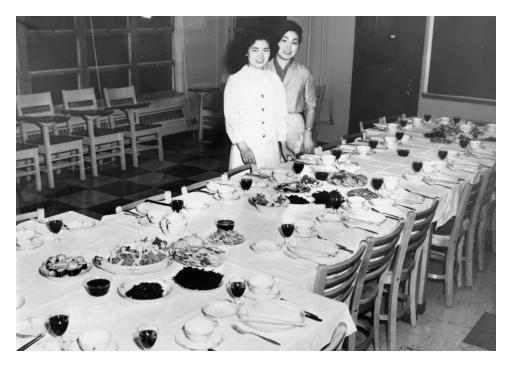

Current Description: A group of students advertising "Knowledge of the College Week."

Can you provide additional details, such as names of people in photograph, exact date, etc.? Please do so here:

Picture 3: Dining ca. 1960-69

**Current Description**: A couple of students setting up a reunion dining table.

Picture 4: Marian Hall game room ca. 1965-69

**Current Description**: A sister and student holding a plaque in Marian Hall game room.