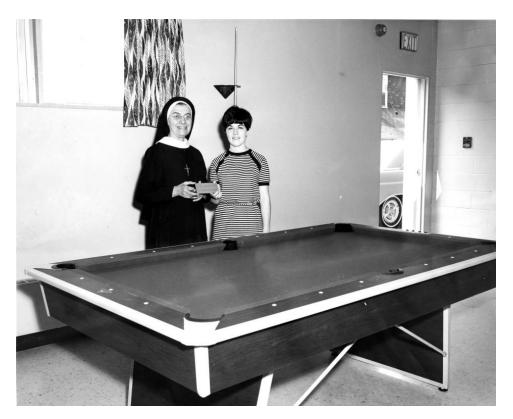

**Current Description**: A couple of students setting up a reunion dining table.

Picture 4: Marian Hall game room ca. 1965-69

**Current Description**: A sister and student holding a plaque in Marian Hall game room.