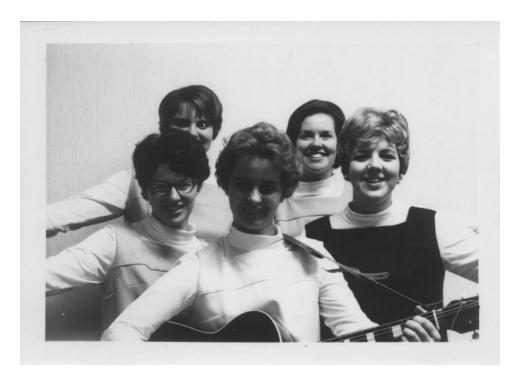

Picture 5: CSF Lyric Singers - ca. 1968-1972

**Current Description**: The CSF Lyric Singers. Included in the picture is Barbara A. Cooke, far left.

Can you provide additional details, such as names of people in photograph, exact date, etc.? Please do so here: