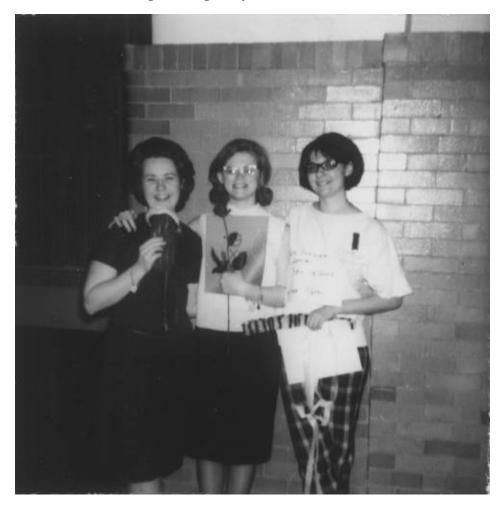

## 1960s

Please add any details you may have to this sheet and send it to <a href="mailto:alumni@stfrancis.edu">alumni@stfrancis.edu</a>. Thank you!

**Current Description**: Theta Chi Sigma students during a pledge project.