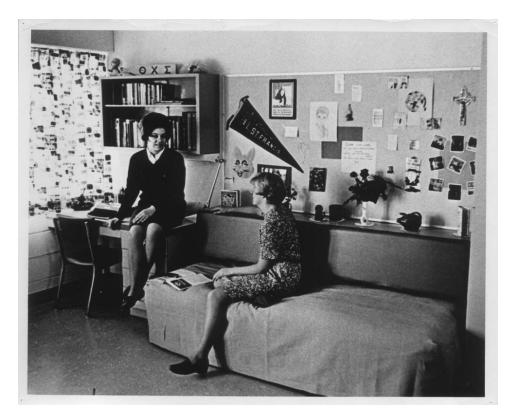

\_\_\_\_\_

Picture 6: Students in Dorm Room - ca. 1960-1979

**Current Description:** Two CSF students sit in a dorm room.