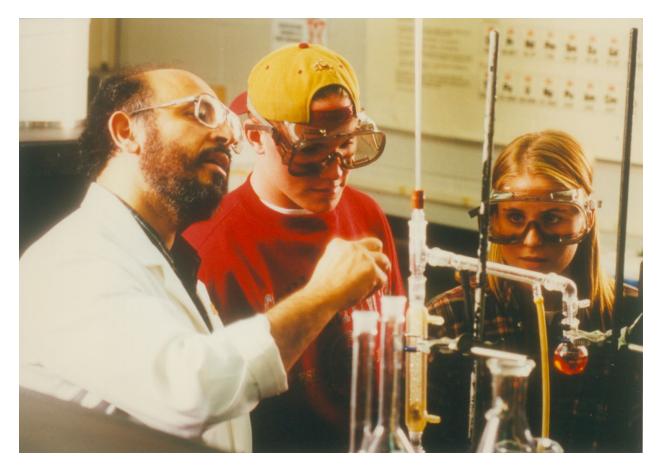

Can you provide additional details, such as names of people in photograph, exact date, etc.? Please do so here:

Picture 4: Exploring Joliet TV Show, Ca. 1990-1999

Picture 5: Science ca. 1990-1999

Picture 6: Dr. Bill Bromer in greenhouse with students. Ca. 1990-1999