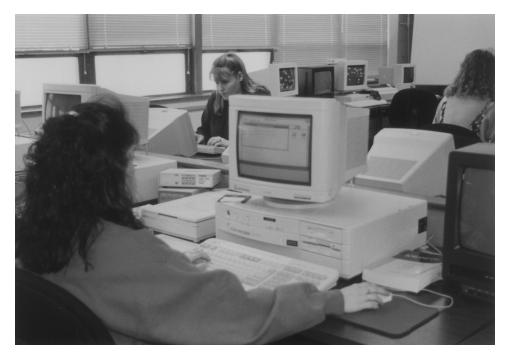

ase do so here:

Picture 2: St. Joseph College of Nursing Students - ca. 1990-1999



**Current Description**: Students from the St. Joseph College of Nursing gather outside the entrance for the school.

Can you provide additional details, such as names of people in photograph, exact date, etc.? Please do so here:

Picture 3: St. Joseph College of Nursing Students - ca. 1990-1999



Current Description: Students from the St. Joseph College of Nursing pose in a lobby.

Can you provide additional details, such as names of people in photograph, exact date, etc.? Please do so here:

Picture 4: Exploring Joliet TV Show, Ca. 1990-1999



Picture 5: Science ca. 1990-1999



Picture 6: Dr. Bill Bromer in greenhouse with students. Ca. 1990-1999



Picture 7: Students in computer lab – ca. 1990-99