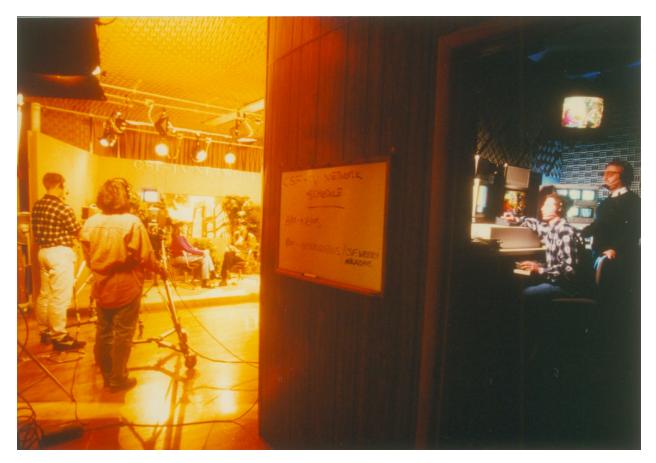

Can you provide additional details, such as names of people in photograph, exact date, etc.? Please do so here:

Picture 4: Exploring Joliet TV Show, Ca. 1990-1999

Picture 5: Science ca. 1990-1999

Picture 6: Dr. Bill Bromer in greenhouse with students. Ca. 1990-1999