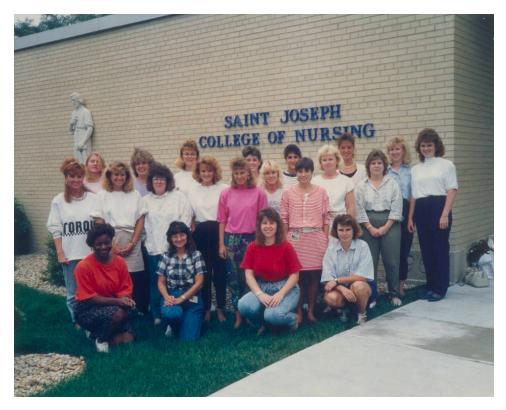

Can you provide additional details, such as names of people in photograph, exact date, etc.? Please do so here:

Picture 2: St. Joseph College of Nursing Students - ca. 1990-1999

**Current Description**: Students from the St. Joseph College of Nursing gather outside the entrance for the school.