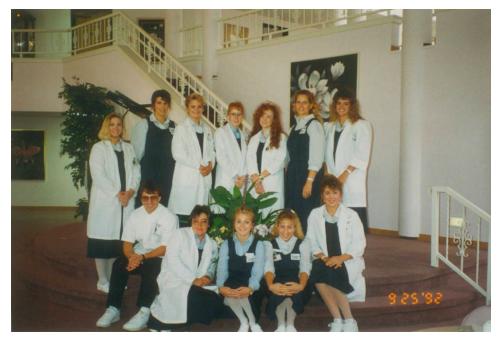

Can you provide additional details, such as names of people in photograph, exact date, etc.? Please do so here:

Picture 3: St. Joseph College of Nursing Students - ca. 1990-1999

Current Description: Students from the St. Joseph College of Nursing pose in a lobby.