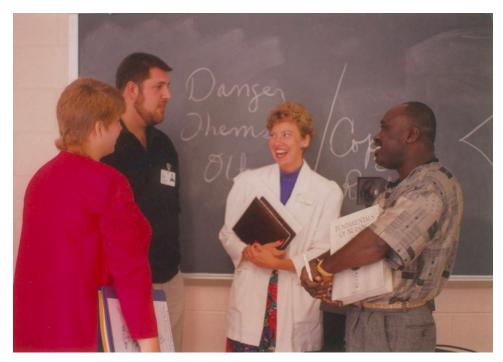

## 1990s

Please add any details you may have to this sheet and send it to <u>alumni@stfrancis.edu</u>. Thank you!

Picture 1: Nursing Students in Discussion - ca. 1990-1999

**Current Description**: Students from the St. Joseph College of Nursing have a discussion in a classroom.